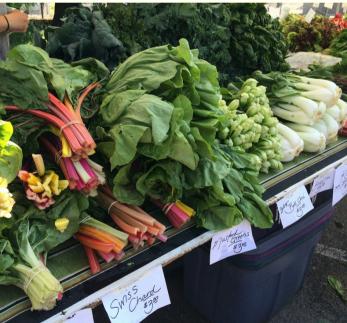

### The match adds up!

If you attend once a week from May through September, you could get \$600 in FREE Double SNAP Dollar coins to spend on fresh produce.

Locally grown produce is better tasting & healthier!

Not only does the produce come from down the road, it is picked at the height of its ripeness for a better taste and more nutrition.